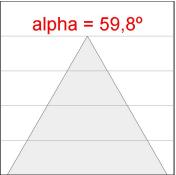

## **PHOTOMETRIC DATA:**

K11SF2023RW927DMB  $_{\eta}$  = 100% Imax = 1215 cd/klm

UTE: 1,00A

CIE: 94 97 99 100 100