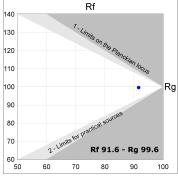

## **PHOTOMETRIC DATA:**

K11SF2023RW927DMB  $_{\eta}$  = 100% Imax = 1215 cd/klm

UTE: 1,00A

CIE: 94 97 99 100 100