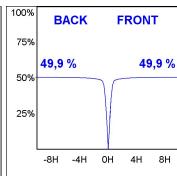

## **PHOTOMETRIC DATA:**

K11SF2023RW927DMB  $_{\eta}$  = 100% Imax = 1215 cd/klm

UTE: 1,00A

CIE: 94 97 99 100 100