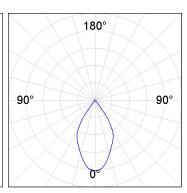

## **PHOTOMETRIC DATA:**

K11SF2023RW927DMB  $_{\eta}$  = 100% Imax = 1215 cd/klm

UTE: 1,00A

CIE: 94 97 99 100 100