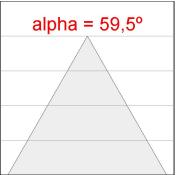

#### **PHOTOMETRIC DATA:**

K11SF2023RW927DBW  $\eta = 100\%$   $lmax = 1293 \ cd/klm$  UTE:

CIE: 99 100 100 100 100