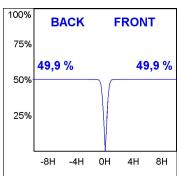

#### **PHOTOMETRIC DATA:**

K11SF2023RW927DBW  $\eta = 100\%$   $lmax = 1293 \ cd/klm$  UTE:

CIE: 99 100 100 100 100