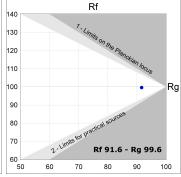

## **TECHNICAL SPECIFICATIONS:**

Light output: 1.568 lm °K: 2700 Plum: 20W CRI: 90 Efficacy: 78,9 lm/w R9: 58 Type: СОВ 3 MacAdam:

 LED Lifetime:
 50.000 L70 B10 (Ta=25°C)
 Power Supply:
 220-240V 50/60Hz