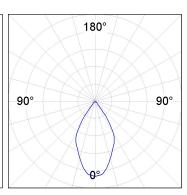

#### **PHOTOMETRIC DATA:**

K11SF2023RW927DBW  $\eta = 100\%$   $lmax = 1293 \ cd/klm$  UTE:

CIE: 99 100 100 100 100