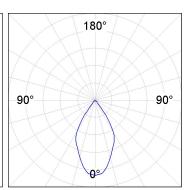

### **PHOTOMETRIC DATA:**

K11SF2023RW840NBB  $_{\eta}$  = 100%  $_{lmax}$  = 1293 cd/klm UTE: CIE: 99 100 100 100 100