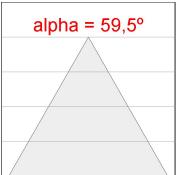

# **TECHNICAL SPECIFICATIONS:**

 Light output:
 1.491 lm
 ⁰K :
 4000

 Plum:
 14,1W
 CRI :
 80

 Efficacy:
 105,7 lm/w
 MacAdam:
 3

 UGR:
 <19</th>
 Power Supply:

 Type:
 COB
 Gear:

**LED Lifetime:** 50.000 L80 B10 (Ta=25°C)