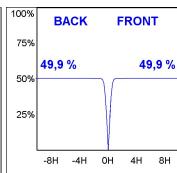

### **PHOTOMETRIC DATA:**

K11SF2023RW840NBB  $_{\eta}$  = 100%  $_{lmax}$  = 1293 cd/klm UTE: CIE: 99 100 100 100 100