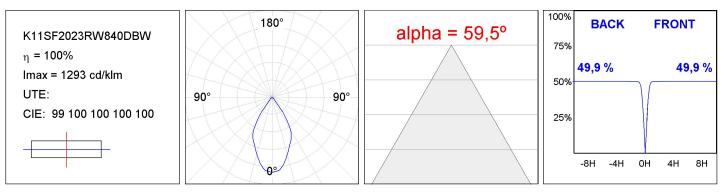

### **PHOTOMETRIC DATA :**

### **TECHNICAL SPECIFICATIONS:**

| Light output: | 1.491 lm                 | ⁰К:           | 4000             |
|---------------|--------------------------|---------------|------------------|
| Plum:         | 13,9W                    | CRI :         | 80               |
| Efficacy:     | 107,2 lm/w               | MacAdam:      | 3                |
| UGR:          | <19                      | Power Supply: | 220-240V 50/60Hz |
| Туре:         | СОВ                      | Gear:         | Adjustable DALI  |
| LED Lifetime: | 50.000 L80 B10 (Ta=25⁰C) |               |                  |
| Power:        | 13W                      |               |                  |