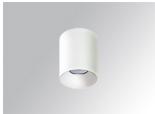

# **KOMBIC 100 SURFACE**

### K11SF2023RW830NWW

### - KOMBIC 100 SF 2000 IP23 WW RF WFL WH/WH

### **Description:**

Finish: Matte white RAL 9010 Weight: 502 g

Installation: Surface