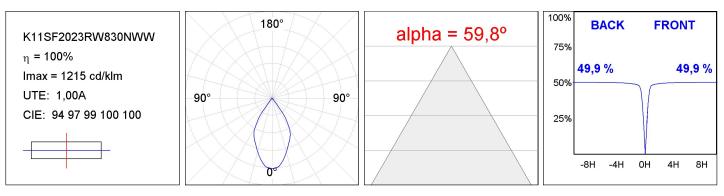

#### **PHOTOMETRIC DATA :**

### **TECHNICAL SPECIFICATIONS:**

| Light output: | 1.538 lm                 | ⁰К:           | 3000             |
|---------------|--------------------------|---------------|------------------|
| Plum:         | 14,1W                    | CRI :         | 80               |
| Efficacy:     | 109 lm/w                 | MacAdam:      | 3                |
| Туре:         | СОВ                      | Power Supply: | 220-240V 50/60Hz |
| LED Lifetime: | 50.000 L80 B10 (Ta=25ºC) | Gear:         | Electronic       |
| Power:        | 13W                      |               |                  |