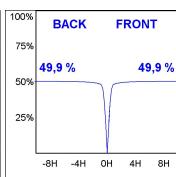

## **PHOTOMETRIC DATA:**

K11SF2023RW830NWB  $\eta = 100\%$ 

lmax = 1215 cd/klm

UTE: 1,00A

CIE: 94 97 99 100 100