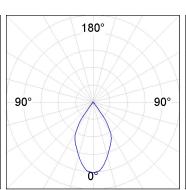

## **PHOTOMETRIC DATA:**

K11SF2023RW830NWB  $\eta = 100\%$ 

lmax = 1215 cd/klm

UTE: 1,00A

CIE: 94 97 99 100 100