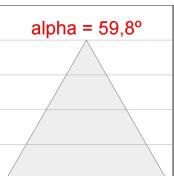

## **PHOTOMETRIC DATA:**

K11SF2023RW830NWB  $\eta = 100\%$ 

lmax = 1215 cd/klm

UTE: 1,00A

CIE: 94 97 99 100 100