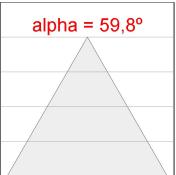

### **PHOTOMETRIC DATA:**

K11SF2023RW830DWW
η = 100%
Imax = 1215 cd/klm
UTE: 1,00A

CIE: 94 97 99 100 100

Data according to regulations 2019/2020/EU and 2019/2015/EU