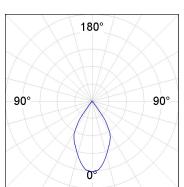

### **PHOTOMETRIC DATA:**

K11SF2023RW830DWW
η = 100%
Imax = 1215 cd/klm
UTE: 1,00A

CIE: 94 97 99 100 100

Data according to regulations 2019/2020/EU and 2019/2015/EU