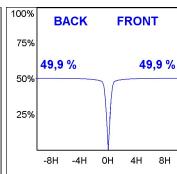

### **PHOTOMETRIC DATA:**

K11SF2023RW830DWW
η = 100%
Imax = 1215 cd/klm
UTE: 1,00A

CIE: 94 97 99 100 100

Data according to regulations 2019/2020/EU and 2019/2015/EU