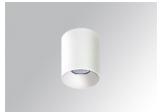

## **KOMBIC 100 SURFACE**

## K11SF2023RW830DWW

- KOMBIC 100 SF 2000 IP23 WW RF WFL DA W/W

Description:

Finish: Matte white RAL 9010

Weight: 712 g

Installation: Surface

## **KOMBIC 100 SURFACE**

K11SF2023RW830DWW

# KOMBIC 100 SF 2000 IP23 WW RF WFL DA W/W