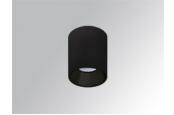

## **KOMBIC 100 SURFACE**

K11SF2023RW830DBB

KOMBIC 100 SF 2000 IP23 WW RF WFL DA B/B

Description:

Matte black RAL 9011 Finish:

Weight: 712 g

Installation: Surface

# **KOMBIC 100 SURFACE**

K11SF2023RW830DBB

KOMBIC 100 SF 2000 IP23 WW RF WFL DA B/B