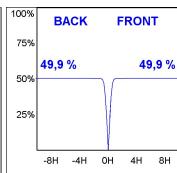

#### **PHOTOMETRIC DATA:**

K11SF2023RW830DBB  $\eta$  = 100% Imax = 1293 cd/klm UTE: CIE: 99 100 100 100 100