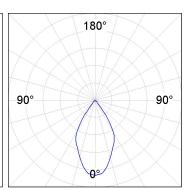

#### **PHOTOMETRIC DATA:**

K11SF2023RW830DBB  $\eta$  = 100% Imax = 1293 cd/klm UTE: CIE: 99 100 100 100 100