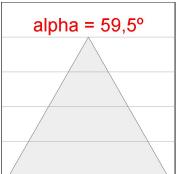

#### **PHOTOMETRIC DATA:**

K11SF2023RW830DBB  $\eta$  = 100% Imax = 1293 cd/klm UTE: CIE: 99 100 100 100 100