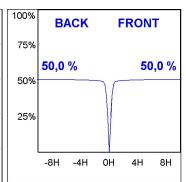

#### **PHOTOMETRIC DATA:**

$$\label{eq:kinetic_max} \begin{split} & \text{K11SF2023RF940NWW} \\ & \eta = 100\% \\ & \text{Imax} = 2200 \text{ cd/klm} \\ & \text{UTE:} \end{split}$$

CIE: 98 99 100 100 100