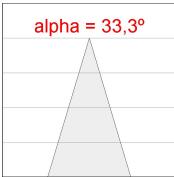

#### **PHOTOMETRIC DATA:**

$$\label{eq:kinetic_max} \begin{split} & \text{K11SF2023RF940NWW} \\ & \eta = 100\% \\ & \text{Imax} = 2200 \text{ cd/klm} \\ & \text{UTE:} \end{split}$$

CIE: 98 99 100 100 100