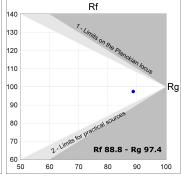

## **TECHNICAL SPECIFICATIONS:**

Light output: 2.019 lm °K: 4000 Plum: 21,6W CRI: 90 Efficacy: 93,4 lm/w R9: 65 UGR: <19 3

MacAdam: Type: СОВ 220-240V 50/60Hz

LED Lifetime: 50.000 L70 B10 (Ta=25°C) Gear: Electronic