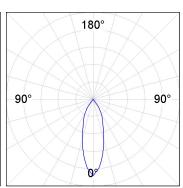

#### **PHOTOMETRIC DATA:**

$$\label{eq:kinetic_max} \begin{split} & \text{K11SF2023RF940NWW} \\ & \eta = 100\% \\ & \text{Imax} = 2200 \text{ cd/klm} \\ & \text{UTE:} \end{split}$$

CIE: 98 99 100 100 100