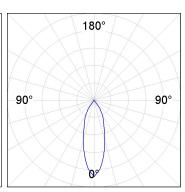

### **PHOTOMETRIC DATA:**

K11SF2023RF940NWB  $\eta = 100\%$   $Imax = 2200 \ cd/kIm$  UTE:

CIE: 98 99 100 100 100