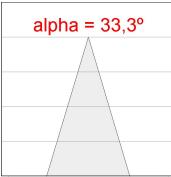

### **PHOTOMETRIC DATA:**

K11SF2023RF940NWB  $\eta = 100\%$   $Imax = 2200 \ cd/kIm$  UTE:

CIE: 98 99 100 100 100