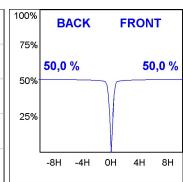

### **PHOTOMETRIC DATA:**

K11SF2023RF940NWB  $\eta = 100\%$   $Imax = 2200 \ cd/kIm$  UTE:

CIE: 98 99 100 100 100