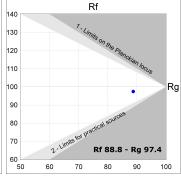

# **TECHNICAL SPECIFICATIONS:**

Light output: 2.019 lm °K: 4000 Plum: 21,6W CRI: 90 Efficacy: 93,4 lm/w R9: 65 UGR: <19 3

MacAdam: Type: СОВ 220-240V 50/60Hz

LED Lifetime: 50.000 L70 B10 (Ta=25°C) Gear: Electronic

Power Supply:

Power: 13W

Light output tolerance +/- 10%

**EPD** 