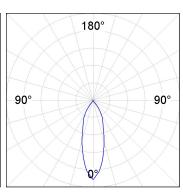

### **PHOTOMETRIC DATA:**

K11SF2023RF940NBW  $\eta = 100\%$ Imax = 2279 cd/klm UTE:

CIE: 100 100 100 100 100