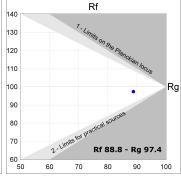

# **TECHNICAL SPECIFICATIONS:**

Light output: 1.903 lm °K: 4000 Plum: 21,6W CRI: 90 Efficacy: 100,9 lm/w R9: 65 UGR: <19

3 MacAdam: Type: СОВ

LED Lifetime: 50.000 L70 B10 (Ta=25°C) Gear: Electronic

220-240V 50/60Hz

Power Supply:

Power: 13W

Light output tolerance +/- 10%

**EPD** 