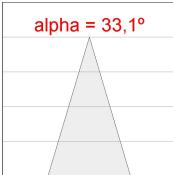

### **PHOTOMETRIC DATA:**

K11SF2023RF940NBW  $\eta = 100\%$ Imax = 2279 cd/klm UTE:

CIE: 100 100 100 100 100