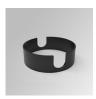

# **KOMBIC 100 SURFACE**

K11SF2023RF940NBW

KOMBIC 100 SF 2000 IP23 9NW RF FL BK/WH

Description:

Finish: Matte black RAL 9011

Weight: 502 g

Installation: Surface

# **KOMBIC 100 SURFACE**

K11SF2023RF940NBW

# KOMBIC 100 SF 2000 IP23 9NW RF FL BK/WH