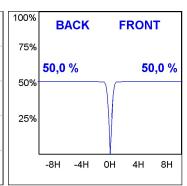

### **PHOTOMETRIC DATA:**

K11SF2023RF940NBW  $\eta = 100\%$ Imax = 2279 cd/klm UTE:

CIE: 100 100 100 100 100