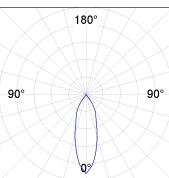

### **PHOTOMETRIC DATA:**

K11SF2023RF940DBW  $\eta = 100\%$ Imax = 2279 cd/klm UTE: CIE: 100 100 100 100 100