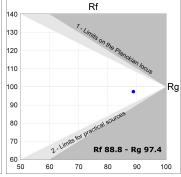

# **TECHNICAL SPECIFICATIONS:**

Light output: 1.903 lm °K: 4000 Plum: 20W CRI: 90 Efficacy: 87,6 lm/w R9: 65 UGR: <19 3 MacAdam:

 Type:
 COB
 Power Supply:
 220-240V 50/60Hz

 LED Lifetime:
 50.000 L70 B10 (Ta=25°C)
 Gear:
 Adjustable DALI

Power: 13W

Light output tolerance +/- 10%

EPD

Tel. +34937366800 Web www.lamp.es