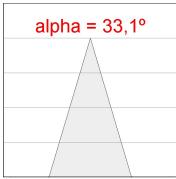

### **PHOTOMETRIC DATA:**

K11SF2023RF940DBW  $\eta = 100\%$ Imax = 2279 cd/klm UTE: CIE: 100 100 100 100 100