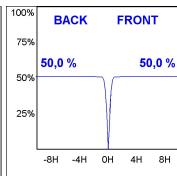

### **PHOTOMETRIC DATA:**

K11SF2023RF940DBW  $\eta = 100\%$ Imax = 2279 cd/klm UTE: CIE: 100 100 100 100 100