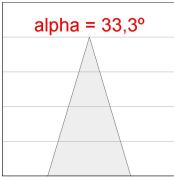

#### **PHOTOMETRIC DATA:**

K11SF2023RF930DMW  $\eta = 100\%$ Imax = 2200 cd/klm UTE:

CIE: 98 99 100 100 100