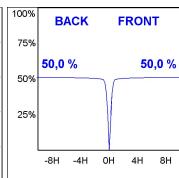

#### **PHOTOMETRIC DATA:**

K11SF2023RF930DMW  $\eta = 100\%$ Imax = 2200 cd/klm UTE:

CIE: 98 99 100 100 100