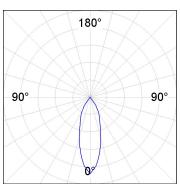

#### **PHOTOMETRIC DATA:**

K11SF2023RF930DMW  $\eta = 100\%$ Imax = 2200 cd/klm UTE:

CIE: 98 99 100 100 100