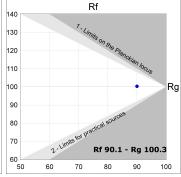

## **TECHNICAL SPECIFICATIONS:**

 Light output:
 1.893 lm
 ⁰K :
 3000

 Plum:
 20W
 CRI :
 90

 Efficacy:
 89,2 lm/w
 MacAdam:
 3

 UGR:
 <19</th>
 Power Supply:
 220-240V 50/60Hz

 Type:
 COB
 Gear:
 Adjustable DALI