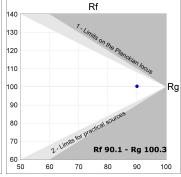

### **PHOTOMETRIC DATA:**

K11SF2023RF930DBW  $\eta = 100\%$ Imax = 2279 cd/klm UTE:

CIE: 100 100 100 100 100