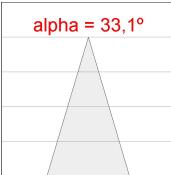

### **PHOTOMETRIC DATA:**

K11SF2023RF930DBW  $\eta = 100\%$ Imax = 2279 cd/klm UTE:

CIE: 100 100 100 100 100