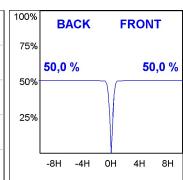

### **PHOTOMETRIC DATA:**

K11SF2023RF930DBW  $\eta = 100\%$ Imax = 2279 cd/klm UTE:

CIE: 100 100 100 100 100