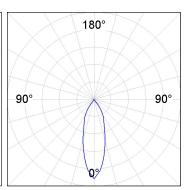

### **PHOTOMETRIC DATA:**

K11SF2023RF930DBW  $\eta = 100\%$ Imax = 2279 cd/klm UTE:

CIE: 100 100 100 100 100