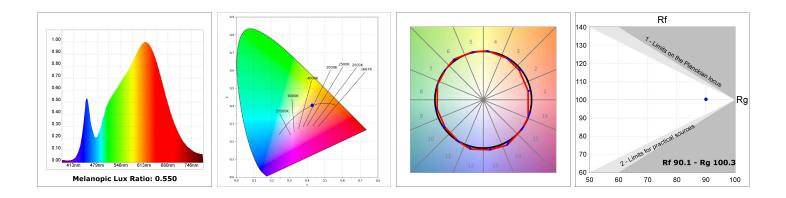

#### **TECHNICAL SPECIFICATIONS:**

| Light output: | 1.785 lm                 | °K :          | 3000             |  |
|---------------|--------------------------|---------------|------------------|--|
| Plum:         | 20W                      | CRI :         | 90               |  |
| Efficacy:     | 84 lm/w                  | MacAdam:      | 3                |  |
| UGR:          | <19                      | Power Supply: | 220-240V 50/60Hz |  |
| Туре:         | СОВ                      | Gear:         | Adjustable DALI  |  |
| LED Lifetime: | 50.000 L70 B10 (Ta=25⁰C) |               |                  |  |
| Power:        | 19W                      |               |                  |  |

#### **PHOTOMETRIC DATA :**

LAMP reserves the right to change the technical specifications of their products. These changes will allow the continual improvement of the products and will also ensure the conformity to current legal changes. Updated information is always available in our website www.lamp.es