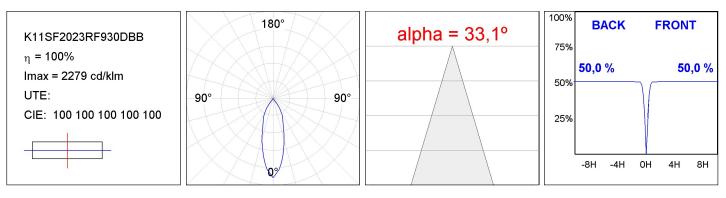

#### **TECHNICAL SPECIFICATIONS:**

| Light output: | 1.785 lm                 | °K :          | 3000             |  |
|---------------|--------------------------|---------------|------------------|--|
| Plum:         | 20W                      | CRI :         | 90               |  |
| Efficacy:     | 84 lm/w                  | MacAdam:      | 3                |  |
| UGR:          | <19                      | Power Supply: | 220-240V 50/60Hz |  |
| Туре:         | СОВ                      | Gear:         | Adjustable DALI  |  |
| LED Lifetime: | 50.000 L70 B10 (Ta=25⁰C) |               |                  |  |
| Power:        | 19W                      |               |                  |  |

#### **PHOTOMETRIC DATA :**

LAMP reserves the right to change the technical specifications of their products. These changes will allow the continual improvement of the products and will also ensure the conformity to current legal changes. Updated information is always available in our website www.lamp.es