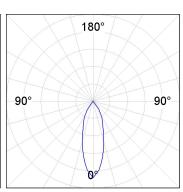

## **PHOTOMETRIC DATA:**

K11SF2023RF927DWW  $\eta = 100\%$ Imax = 2200 cd/klm UTE:

CIE: 98 99 100 100 100