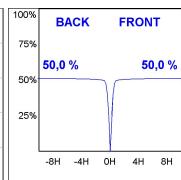

## **PHOTOMETRIC DATA:**

K11SF2023RF927DWW  $\eta = 100\%$ Imax = 2200 cd/klm UTE:

CIE: 98 99 100 100 100