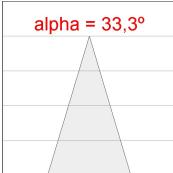

## **PHOTOMETRIC DATA:**

K11SF2023RF927DWW  $\eta = 100\%$ Imax = 2200 cd/klm UTE:

CIE: 98 99 100 100 100