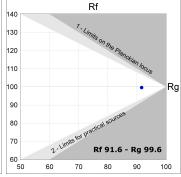

# **TECHNICAL SPECIFICATIONS:**

Light output: 1.815 lm °K: 2700 Plum: 20W CRI: 90 Efficacy: 90,7 lm/w R9: 58 UGR: <19 3 MacAdam:

 Type:
 COB
 Power Supply:
 220-240V 50/60Hz

 LED Lifetime:
 50.000 L70 B10 (Ta=25°C)
 Gear:
 Adjustable DALI