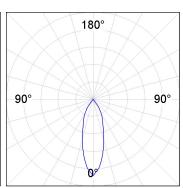

### **PHOTOMETRIC DATA:**

K11SF2023RF927DWB  $_{\eta}$  = 100% Imax = 2200 cd/klm UTE:

CIE: 98 99 100 100 100