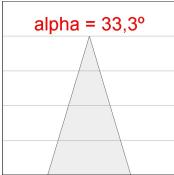

### **PHOTOMETRIC DATA:**

K11SF2023RF927DWB  $_{\eta}$  = 100% Imax = 2200 cd/klm UTE:

CIE: 98 99 100 100 100