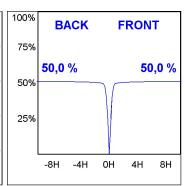

### **PHOTOMETRIC DATA:**

K11SF2023RF927DWB  $_{\eta}$  = 100% Imax = 2200 cd/klm UTE:

CIE: 98 99 100 100 100