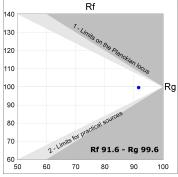

# **TECHNICAL SPECIFICATIONS:**

Light output: 1.815 lm °K: 2700 Plum: 20W CRI: 90 Efficacy: 85,5 lm/w R9: 58 UGR: <19 3 MacAdam:

 Type:
 COB
 Power Supply:
 220-240V 50/60Hz

 LED Lifetime:
 50.000 L70 B10 (Ta=25°C)
 Gear:
 Adjustable DALI

Power: 13W

Light output tolerance +/- 10%

EPD

Tel. +34937366800 Web www.lamp.es