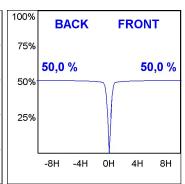

### **PHOTOMETRIC DATA:**

K11SF2023RF927DMB  $_{\eta}$  = 100%  $_{lmax}$  = 2200 cd/klm UTE:

CIE: 98 99 100 100 100