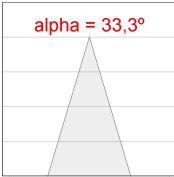

### **PHOTOMETRIC DATA:**

K11SF2023RF927DMB  $_{\eta}$  = 100%  $_{lmax}$  = 2200 cd/klm UTE:

CIE: 98 99 100 100 100