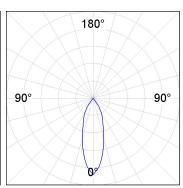

### **PHOTOMETRIC DATA:**

K11SF2023RF927DMB  $_{\eta}$  = 100%  $_{lmax}$  = 2200 cd/klm UTE:

CIE: 98 99 100 100 100