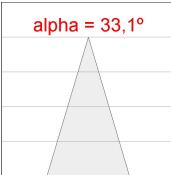

### **PHOTOMETRIC DATA:**

K11SF2023RF927DBW  $\eta = 100\%$ Imax = 2279 cd/klm UTE:

CIE: 100 100 100 100 100