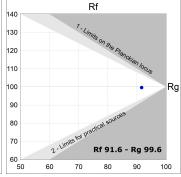

### **PHOTOMETRIC DATA:**

K11SF2023RF927DBW  $\eta = 100\%$ Imax = 2279 cd/klm UTE:

CIE: 100 100 100 100 100