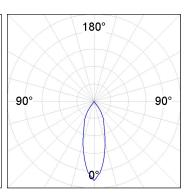

### **PHOTOMETRIC DATA:**

K11SF2023RF927DBW  $\eta = 100\%$ Imax = 2279 cd/klm UTE:

CIE: 100 100 100 100 100