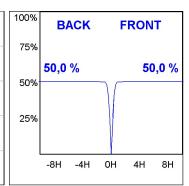

### **PHOTOMETRIC DATA:**

K11SF2023RF927DBW  $\eta = 100\%$ Imax = 2279 cd/klm UTE:

CIE: 100 100 100 100 100