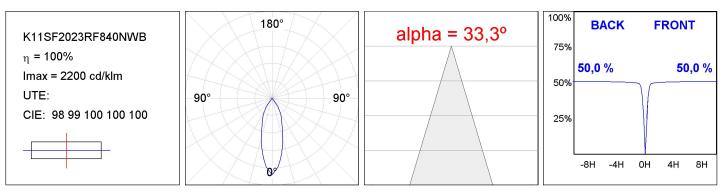

#### **PHOTOMETRIC DATA :**

#### **TECHNICAL SPECIFICATIONS:**

| Light output: | 1.692 lm                 | °K :          | 4000             |
|---------------|--------------------------|---------------|------------------|
| Plum:         | 14,1W                    | CRI :         | 80               |
| Efficacy:     | 120 lm/w                 | R9 :          | 80               |
| UGR:          | <19                      | MacAdam:      | 3                |
| Туре:         | СОВ                      | Power Supply: | 220-240V 50/60Hz |
| LED Lifetime: | 50.000 L80 B10 (Ta=25⁰C) | Gear:         | Electronic       |
| Power:        | 13W                      |               |                  |