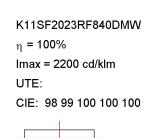

# **KOMBIC 100 SURFACE**

K11SF2023RF840DMW

KOMBIC 100 SF 2000 IP23 NW RF FL DA M/W

# **TECHNICAL SPECIFICATIONS:**

Light output: 1.692 lm °K: 4000 Plum: 13,9W CRI: 80 Efficacy: 121,7 lm/w R9: 80 UGR: <19 3 MacAdam:

 Type:
 COB
 Power Supply:
 220-240V 50/60Hz

 LED Lifetime:
 50.000 L80 B10 (Ta=25°C)
 Gear:
 Adjustable DALI