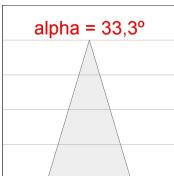

### **PHOTOMETRIC DATA:**

K11SF2023RF840DMB η = 100% Imax = 2200 cd/klm UTE: CIE: 98 99 100 100 100