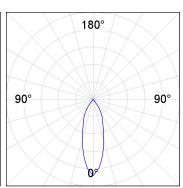

### **PHOTOMETRIC DATA:**

K11SF2023RF840DMB η = 100% Imax = 2200 cd/klm UTE: CIE: 98 99 100 100 100