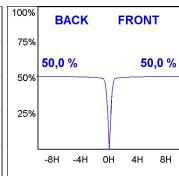

### **PHOTOMETRIC DATA:**

K11SF2023RF840DMB η = 100% Imax = 2200 cd/klm UTE: CIE: 98 99 100 100 100