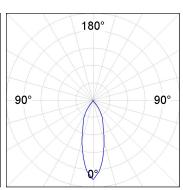

### **PHOTOMETRIC DATA:**

K11SF2023RF840DBW
η = 100%
Imax = 2279 cd/klm
UTE:
CIE: 100 100 100 100 100