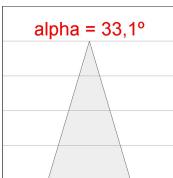

### **PHOTOMETRIC DATA:**

K11SF2023RF840DBW
η = 100%
Imax = 2279 cd/klm
UTE:
CIE: 100 100 100 100 100