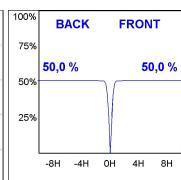

### **PHOTOMETRIC DATA:**

K11SF2023RF840DBW
η = 100%
Imax = 2279 cd/klm
UTE:
CIE: 100 100 100 100 100