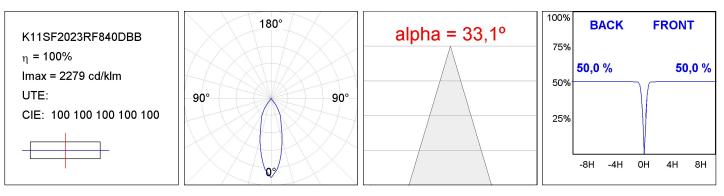

#### **PHOTOMETRIC DATA :**

#### **TECHNICAL SPECIFICATIONS:**

| Light output: | 1.226 lm                 | ⁰K :          | 4000             |
|---------------|--------------------------|---------------|------------------|
| Plum:         | 13,9W                    | CRI :         | 80               |
| Efficacy:     | 114,3 lm/w               | R9 :          | 80               |
| UGR:          | <19                      | MacAdam:      | 3                |
| Туре:         | СОВ                      | Power Supply: | 220-240V 50/60Hz |
| LED Lifetime: | 50.000 L80 B10 (Ta=25°C) | Gear:         | Adjustable DALI  |
| Power:        | 13W                      |               |                  |