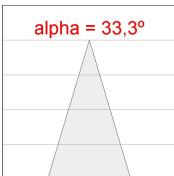

### **PHOTOMETRIC DATA:**

K11SF2023RF830NWW
η = 100%

Imax = 2200 cd/klm

UTE:

CIE: 98 99 100 100 100