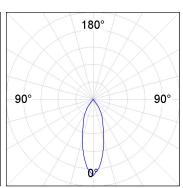

### **PHOTOMETRIC DATA:**

K11SF2023RF830NWW
η = 100%

Imax = 2200 cd/klm

UTE:

CIE: 98 99 100 100 100