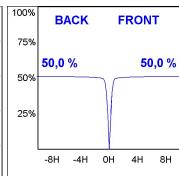

### **PHOTOMETRIC DATA:**

K11SF2023RF830NWW
η = 100%

Imax = 2200 cd/klm

UTE:

CIE: 98 99 100 100 100