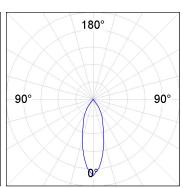

## **KOMBIC 100 SURFACE**



K11SF2023RF830NWB

KOMBIC 100 SF 2000 IP23 WW RF FL WH/BK

Description:

Finish: Matte white RAL 9010

Weight: 502 g

Installation: Surface

## **TECHNICAL SPECIFICATIONS:**

Light output: 1.612 lm °K: 3000 Plum: 14,1W CRI: 80 Efficacy: 114,3 lm/w R9: 80 UGR: <19

MacAdam: 3 Type: СОВ

LED Lifetime: 50.000 L80 B10 (Ta=25°C) Gear: Electronic

220-240V 50/60Hz

Power Supply:

Power: 13W

Light output tolerance +/- 10%

**EPD** 

# **KOMBIC 100 SURFACE**



K11SF2023RF830NWB

## KOMBIC 100 SF 2000 IP23 WW RF FL WH/BK

### **PHOTOMETRIC DATA:**









## **KOMBIC 100 SURFACE**



ACCESORIES:

Suspension



Product code: K11SUADLATBK

Description:

KOMBIC 100 SF ADAPT. LATERAL CABLE BK



Product code: K11SUADLATWH Description:

KOMBIC 100 SF ADAPT. LATERAL CABLE WH