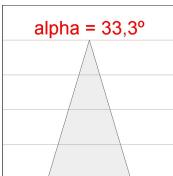

## **KOMBIC 100 SURFACE**



K11SF2023RF830NWB

KOMBIC 100 SF 2000 IP23 WW RF FL WH/BK

Description:

Finish: Matte white RAL 9010

Weight: 502 g

Installation: Surface

## **TECHNICAL SPECIFICATIONS:**

Light output: 1.612 lm °K: 3000 Plum: 14,1W CRI: 80 Efficacy: 114,3 lm/w R9: 80 UGR: <19

MacAdam: 3 Type: СОВ

LED Lifetime: 50.000 L80 B10 (Ta=25°C) Gear: Electronic

220-240V 50/60Hz

Power Supply:

Power: 13W

Light output tolerance +/- 10%

**EPD** 

# **KOMBIC 100 SURFACE**



K11SF2023RF830NWB

## KOMBIC 100 SF 2000 IP23 WW RF FL WH/BK

### **PHOTOMETRIC DATA:**









## **KOMBIC 100 SURFACE**



ACCESORIES:

Suspension



Product code: K11SUADLATBK

Description:

KOMBIC 100 SF ADAPT. LATERAL CABLE BK



Product code: K11SUADLATWH Description:

KOMBIC 100 SF ADAPT. LATERAL CABLE WH