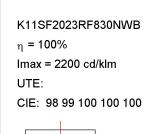

# **KOMBIC 100 SURFACE**

K11SF2023RF830NWB

## KOMBIC 100 SF 2000 IP23 WW RF FL WH/BK

## **TECHNICAL SPECIFICATIONS:**

Light output: 1.612 lm °K: 3000 Plum: 14,1W CRI: 80 Efficacy: 114,3 lm/w R9: 80 UGR: <19

MacAdam: 3 Type: СОВ

LED Lifetime: 50.000 L80 B10 (Ta=25°C) Gear: Electronic

220-240V 50/60Hz