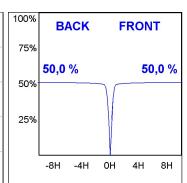

## **KOMBIC 100 SURFACE**



K11SF2023RF830NWB

KOMBIC 100 SF 2000 IP23 WW RF FL WH/BK

Description:

Finish: Matte white RAL 9010

Weight: 502 g

Installation: Surface

## **TECHNICAL SPECIFICATIONS:**

Light output: 1.612 lm °K: 3000 Plum: 14,1W CRI: 80 Efficacy: 114,3 lm/w R9: 80 UGR: <19

MacAdam: 3 Type: СОВ

LED Lifetime: 50.000 L80 B10 (Ta=25°C) Gear: Electronic

220-240V 50/60Hz

Power Supply:

Power: 13W

Light output tolerance +/- 10%

**EPD** 

# **KOMBIC 100 SURFACE**



K11SF2023RF830NWB

## KOMBIC 100 SF 2000 IP23 WW RF FL WH/BK

### **PHOTOMETRIC DATA:**









## **KOMBIC 100 SURFACE**



ACCESORIES:

Suspension



Product code: K11SUADLATBK

Description:

KOMBIC 100 SF ADAPT. LATERAL CABLE BK



Product code: K11SUADLATWH Description:

KOMBIC 100 SF ADAPT. LATERAL CABLE WH