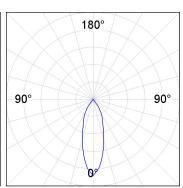

## **PHOTOMETRIC DATA:**

K11SF2023RF830DMW  $\eta$  = 100% Imax = 2200 cd/klm UTE: CIE: 98 99 100 100 100