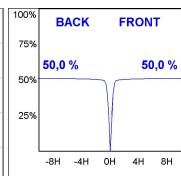

## **PHOTOMETRIC DATA:**

K11SF2023RF830DMW  $\eta$  = 100% Imax = 2200 cd/klm UTE: CIE: 98 99 100 100 100