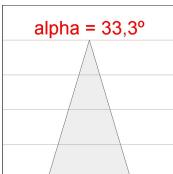

## **PHOTOMETRIC DATA:**

K11SF2023RF830DMW  $\eta$  = 100% Imax = 2200 cd/klm UTE: CIE: 98 99 100 100 100