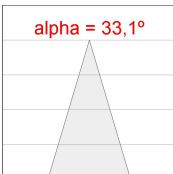

# **TECHNICAL SPECIFICATIONS:**

Light output: 1.549 lm °K: 3000 Plum: 13,9W CRI: 80 Efficacy: 111,4 lm/w R9: 80 UGR: <19 3 MacAdam:

 Type:
 COB
 Power Supply:
 220-240V 50/60Hz

 LED Lifetime:
 50.000 L80 B10 (Ta=25°C)
 Gear:
 Adjustable DALI