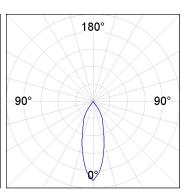

### **PHOTOMETRIC DATA:**

K11SF2023RF830DBB  $\eta$  = 100% Imax = 2279 cd/klm UTE: CIE: 100 100 100 100 100