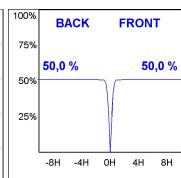

### **PHOTOMETRIC DATA:**

K11SF2023RF830DBB  $\eta$  = 100% Imax = 2279 cd/klm UTE: CIE: 100 100 100 100 100