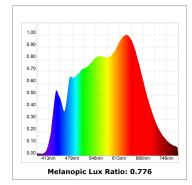

#### **PHOTOMETRIC DATA:**

K11SF1540OPWB4DWB  $\eta$  = 100% Imax = 868 cd/klm UTE: 1,00B

CIE: 78 94 99 100 100