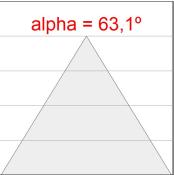

#### **PHOTOMETRIC DATA:**

K11SF1540OPWB4DWB  $\eta$  = 100% Imax = 868 cd/klm UTE: 1,00B

CIE: 78 94 99 100 100