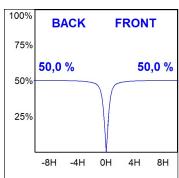

#### **PHOTOMETRIC DATA:**

K11SF1540OPWB4DWB  $\eta$  = 100% Imax = 868 cd/klm UTE: 1,00B

CIE: 78 94 99 100 100