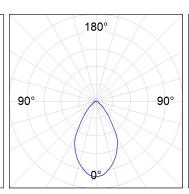

#### **PHOTOMETRIC DATA:**

K11SF1540OPWB4DWB  $\eta$  = 100% Imax = 868 cd/klm UTE: 1,00B

CIE: 78 94 99 100 100