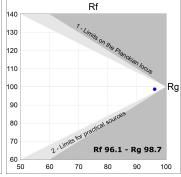

#### **PHOTOMETRIC DATA:**

K11SF1540OPWB4DWB  $\eta$  = 100% Imax = 868 cd/klm UTE: 1,00B

CIE: 78 94 99 100 100