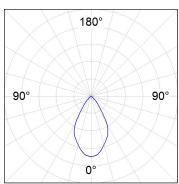

#### **PHOTOMETRIC DATA:**

K11SF1540OPWB4DRB  $\eta$  = 100%

lmax = 1040 cd/klmUTE: 1,00A

CIE: 89 100 100 100 100