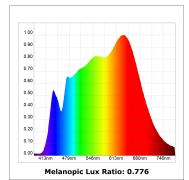

# **KOMBIC 100 SURFACE**

| K11    | SE1 | 5/10 | OPW  | B/I | <b>NDE</b> |
|--------|-----|------|------|-----|------------|
| N I I, | эгі | 34U  | OPVV | D41 | JRE        |

| F1540OPWB4DRB _ | KOMBIC 100 SF 1200 IP43 WBN OP DA BR/BK  |
|-----------------|------------------------------------------|
|                 | Description:                             |
|                 |                                          |
|                 |                                          |
|                 |                                          |
|                 | Finish: BRILLIANT METALLIC POLYCARBONATE |
|                 |                                          |
|                 |                                          |
|                 | TECHNICAL SPECIFICATIONS:                |
|                 | TECHNICAL SPECIFICATIONS.                |
|                 | <b>R9</b> : 88                           |
|                 |                                          |
|                 |                                          |
|                 |                                          |
|                 |                                          |
|                 | IP 43                                    |
|                 | EPD                                      |
|                 |                                          |
|                 |                                          |
|                 | CUSTOM MADE OPTIONS:                     |
|                 |                                          |