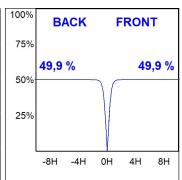

#### **PHOTOMETRIC DATA:**

K11SF1540OPWB4DRB  $\eta$  = 100%

lmax = 1040 cd/klmUTE: 1,00A

CIE: 89 100 100 100 100