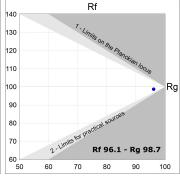

# **KOMBIC 100 SURFACE**

| K11    | SE1 | 5/10 | OPW  | B/I | <b>NDE</b> |
|--------|-----|------|------|-----|------------|
| N I I, | эгі | 34U  | OPVV | D41 | JRE        |

| F1540OPWB4DRB _ | KOMBIC 100 SF 1200 IP43 WBN OP DA BR/BK  |
|-----------------|------------------------------------------|
|                 | Description:                             |
|                 |                                          |
|                 |                                          |
|                 |                                          |
|                 | Finish: BRILLIANT METALLIC POLYCARBONATE |
|                 |                                          |
|                 |                                          |
|                 | TECHNICAL SPECIFICATIONS:                |
|                 | TECHNICAL SPECIFICATIONS.                |
|                 | <b>R9</b> : 88                           |
|                 |                                          |
|                 |                                          |
|                 |                                          |
|                 |                                          |
|                 | IP 43                                    |
|                 | EPD                                      |
|                 |                                          |
|                 |                                          |
|                 | CUSTOM MADE OPTIONS:                     |
|                 |                                          |