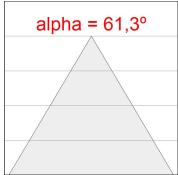

#### **PHOTOMETRIC DATA:**

K11SF1540OPWB4DRB  $\eta$  = 100%

lmax = 1040 cd/klmUTE: 1,00A

CIE: 89 100 100 100 100