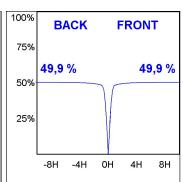

# **PHOTOMETRIC DATA:**

K11SF1523RW930NMW

 $\eta$  = 100%

lmax = 1215 cd/klm

UTE: 1,00A

CIE: 94 97 99 100 100

Data according to regulations 2019/2020/EU and 2019/2015/EU