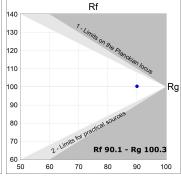

## **TECHNICAL SPECIFICATIONS:**

Light output: 1.318 lm °K: 3000 Plum: 14,1W CRI: 90 Efficacy: 93,5 lm/w R9: 53 Type: СОВ MacAdam: 3

**LED Lifetime:** 50.000 L80 B10 (Ta=25°C) **Power Supply:** 220-240V 50/60Hz