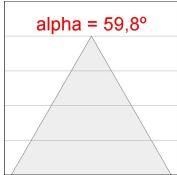

# **PHOTOMETRIC DATA:**

K11SF1523RW930NMW

 $\eta$  = 100%

lmax = 1215 cd/klm

UTE: 1,00A

CIE: 94 97 99 100 100

Data according to regulations 2019/2020/EU and 2019/2015/EU