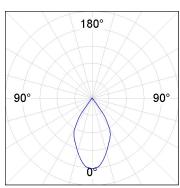

# **PHOTOMETRIC DATA:**

K11SF1523RW930NMW

 $\eta$  = 100%

lmax = 1215 cd/klm

UTE: 1,00A

CIE: 94 97 99 100 100

Data according to regulations 2019/2020/EU and 2019/2015/EU