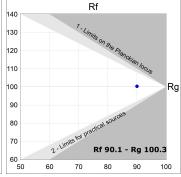

# **TECHNICAL SPECIFICATIONS:**

Light output: 1.318 lm °K: 3000 Plum: 14,1W CRI: 90 Efficacy: 93,5 lm/w R9: 53 Type: СОВ MacAdam: 3

**LED Lifetime:** 50.000 L80 B10 (Ta=25°C) **Power Supply:** 220-240V 50/60Hz