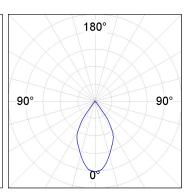

## **PHOTOMETRIC DATA:**

K11SF1523RW930NMB  $\eta$  = 100%

lmax = 1215 cd/klm

UTE: 1,00A

CIE: 94 97 99 100 100