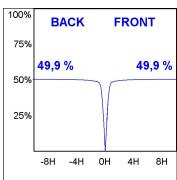

## **PHOTOMETRIC DATA:**

K11SF1523RW930NMB  $\eta$  = 100%

lmax = 1215 cd/klm

UTE: 1,00A

CIE: 94 97 99 100 100