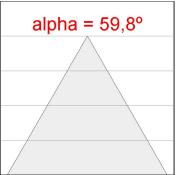

## **PHOTOMETRIC DATA:**

K11SF1523RW930NMB  $\eta$  = 100%

lmax = 1215 cd/klm

UTE: 1,00A

CIE: 94 97 99 100 100