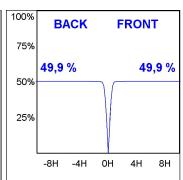

#### **PHOTOMETRIC DATA:**

K11SF1523RW930NBB  $\eta = 100\%$ Imax = 1293 cd/klm UTE:

CIE: 99 100 100 100 100