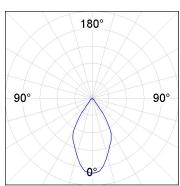

#### **PHOTOMETRIC DATA:**

K11SF1523RW930NBB  $\eta = 100\%$ Imax = 1293 cd/klm UTE:

CIE: 99 100 100 100 100