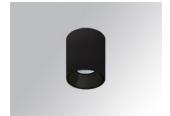

# **KOMBIC 100 SURFACE**

# K11SF1523RW930NBB

KOMBIC 100 SF 1500 IP23 9WW RF WFL BK/BK

Description:

Matte black RAL 9011 Finish:

Weight: 502 g

Installation: Surface

# KOMBIC 100 SF 1500 IP23 9WW RF WFL BK/BK