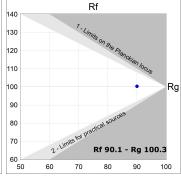

# **TECHNICAL SPECIFICATIONS:**

Light output: 1.218 lm °K: 3000 Plum: 14,1W CRI: 90 Efficacy: 86,3 lm/w R9: 53 UGR: <19 3

MacAdam: Type: СОВ

LED Lifetime: 50.000 L80 B10 (Ta=25°C) Gear: Electronic

Power Supply: