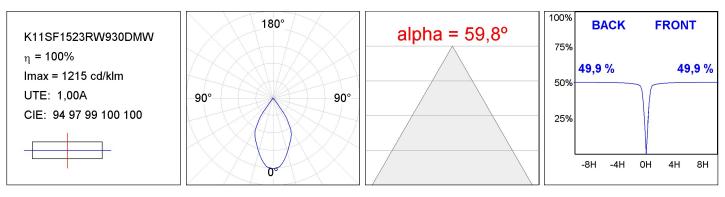

#### **TECHNICAL SPECIFICATIONS:**

| Light output: | 1.318 lm                 | ⁰К:           | 3000             |
|---------------|--------------------------|---------------|------------------|
| Plum:         | 13,9W                    | CRI :         | 90               |
| Efficacy:     | 94,8 lm/w                | R9 :          | 53               |
| Туре:         | СОВ                      | MacAdam:      | 3                |
| LED Lifetime: | 50.000 L80 B10 (Ta=25ºC) | Power Supply: | 220-240V 50/60Hz |
| Power:        | 13W                      | Gear:         | Adjustable DALI  |

#### **PHOTOMETRIC DATA :**

LAMP reserves the right to change the technical specifications of their products. These changes will allow the continual improvement of the products and will also ensure the conformity to current legal changes. Updated information is always available in our website www.lamp.es