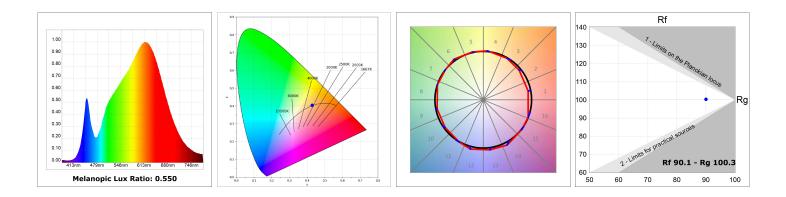

#### **TECHNICAL SPECIFICATIONS:**

| Light output: | 1.318 lm                 | ⁰К:           | 3000             |
|---------------|--------------------------|---------------|------------------|
| Plum:         | 13,9W                    | CRI :         | 90               |
| Efficacy:     | 94,8 lm/w                | R9 :          | 53               |
| Туре:         | СОВ                      | MacAdam:      | 3                |
| LED Lifetime: | 50.000 L80 B10 (Ta=25ºC) | Power Supply: | 220-240V 50/60Hz |
| Power:        | 13W                      | Gear:         | Adjustable DALI  |

#### **PHOTOMETRIC DATA :**

LAMP reserves the right to change the technical specifications of their products. These changes will allow the continual improvement of the products and will also ensure the conformity to current legal changes. Updated information is always available in our website www.lamp.es