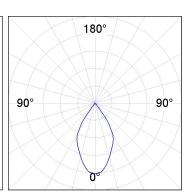

## **PHOTOMETRIC DATA:**

K11SF1523RW930DMB  $\eta = 100\%$ 

lmax = 1215 cd/klm

UTE: 1,00A

CIE: 94 97 99 100 100