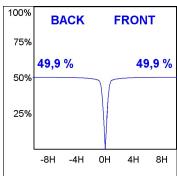

## **PHOTOMETRIC DATA:**

K11SF1523RW930DMB  $\eta = 100\%$ 

lmax = 1215 cd/klm

UTE: 1,00A

CIE: 94 97 99 100 100