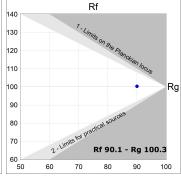

# **TECHNICAL SPECIFICATIONS:**

Light output: 1.318 lm °K: 3000 Plum: 13,9W CRI: 90 Efficacy: 94,8 lm/w R9: 53 Type: СОВ 3 MacAdam:

 LED Lifetime:
 50.000 L80 B10 (Ta=25°C)
 Power Supply:
 220-240V 50/60Hz

 Power:
 13W
 Gear:
 Adjustable DALI

Light output tolerance +/- 10%

EPD