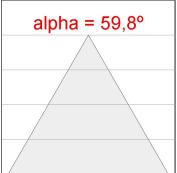

## **PHOTOMETRIC DATA:**

K11SF1523RW930DMB  $\eta = 100\%$ 

lmax = 1215 cd/klm

UTE: 1,00A

CIE: 94 97 99 100 100