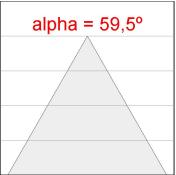

## **PHOTOMETRIC DATA:**

K11SF1523RW930DBB  $\eta = 100\%$   $Imax = 1293 \ cd/kIm$  UTE:

CIE: 99 100 100 100 100