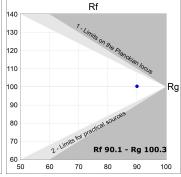

# **TECHNICAL SPECIFICATIONS:**

Light output: 1.218 lm °K: 3000 Plum: 13,9W CRI: 90 Efficacy: 87,6 lm/w R9: 53 UGR: <19 3 MacAdam:

 Type:
 COB
 Power Supply:
 220-240V 50/60Hz

 LED Lifetime:
 50.000 L80 B10 (Ta=25°C)
 Gear:
 Adjustable DALI