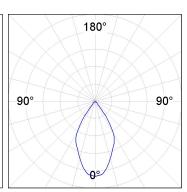

## **PHOTOMETRIC DATA:**

K11SF1523RW930DBB  $\eta = 100\%$   $Imax = 1293 \ cd/kIm$  UTE:

CIE: 99 100 100 100 100