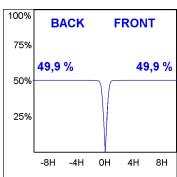

## **PHOTOMETRIC DATA:**

K11SF1523RW930DBB  $\eta = 100\%$   $Imax = 1293 \ cd/kIm$  UTE:

CIE: 99 100 100 100 100