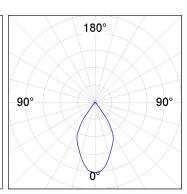

#### **PHOTOMETRIC DATA:**

K11SF1523RW927NWW  $\eta$  = 100%

lmax = 1215 cd/klm

UTE: 1,00A

CIE: 94 97 99 100 100