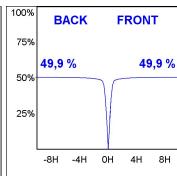

#### **PHOTOMETRIC DATA:**

K11SF1523RW927NWW  $\eta$  = 100%

lmax = 1215 cd/klm

UTE: 1,00A

CIE: 94 97 99 100 100