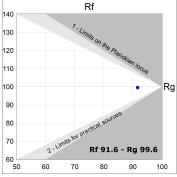

## **TECHNICAL SPECIFICATIONS:**

Light output: 1.264 lm °K: 2700 Plum: 14,1W CRI: 90 Efficacy: 89,6 lm/w R9: 58 Type: СОВ MacAdam: 3

**LED Lifetime:** 50.000 L80 B10 (Ta=25°C) **Power Supply:** 220-240V 50/60Hz