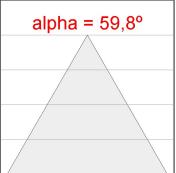

#### **PHOTOMETRIC DATA:**

K11SF1523RW927NWW  $\eta$  = 100%

lmax = 1215 cd/klm

UTE: 1,00A

CIE: 94 97 99 100 100