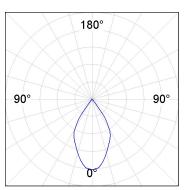

### **PHOTOMETRIC DATA:**

K11SF1523RW927NWB  $\eta = 100\%$ 

lmax = 1215 cd/klm

UTE: 1,00A

CIE: 94 97 99 100 100