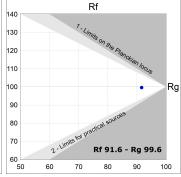

# **TECHNICAL SPECIFICATIONS:**

Light output: 1.264 lm °K: 2700 Plum: 14,1W CRI: 90 Efficacy: 89,6 lm/w R9: 58 Type: СОВ MacAdam: 3

**LED Lifetime:** 50.000 L80 B10 (Ta=25°C) **Power Supply:** 220-240V 50/60Hz

Power: 13W Gear: Electronic

Light output tolerance +/- 10%

EPD