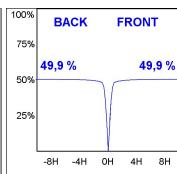

### **PHOTOMETRIC DATA:**

K11SF1523RW927NWB  $\eta = 100\%$ 

lmax = 1215 cd/klm

UTE: 1,00A

CIE: 94 97 99 100 100