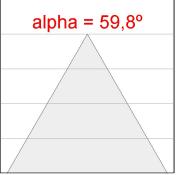

### **PHOTOMETRIC DATA:**

K11SF1523RW927NWB  $\eta = 100\%$ 

lmax = 1215 cd/klm

UTE: 1,00A

CIE: 94 97 99 100 100