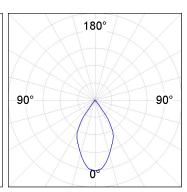

### **PHOTOMETRIC DATA:**

K11SF1523RW927NMW

 $\eta$  = 100%

lmax = 1215 cd/klm

UTE: 1,00A

CIE: 94 97 99 100 100