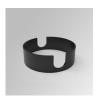

# **KOMBIC 100 SURFACE**

K11SF1523RW927NMW

- KOMBIC 100 SF 1500 IP23 9VWW RF WFL M/W

Description:

Finish: metalized polycarbonate mate

Weight: 502 g

Installation: Surface

# **KOMBIC 100 SURFACE**

K11SF1523RW927NMW

# **KOMBIC 100 SF 1500 IP23 9VWW RF WFL M/W**