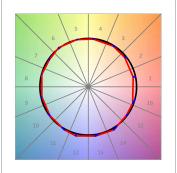

# **TECHNICAL SPECIFICATIONS:**

Light output: 1.264 lm °K: 2700 Plum: 14,1W CRI: 90 Efficacy: 89,6 lm/w R9: 58 Type: СОВ MacAdam: 3

**LED Lifetime:** 50.000 L80 B10 (Ta=25°C) **Power Supply:** 220-240V 50/60Hz

### **PHOTOMETRIC DATA:**

K11SF1523RW927NMW

 $\eta$  = 100%

lmax = 1215 cd/klm

UTE: 1,00A

CIE: 94 97 99 100 100