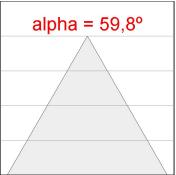

### **PHOTOMETRIC DATA:**

K11SF1523RW927NMW

 $\eta$  = 100%

lmax = 1215 cd/klm

UTE: 1,00A

CIE: 94 97 99 100 100