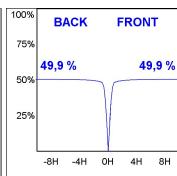

### **PHOTOMETRIC DATA:**

K11SF1523RW927NMW

 $\eta$  = 100%

lmax = 1215 cd/klm

UTE: 1,00A

CIE: 94 97 99 100 100