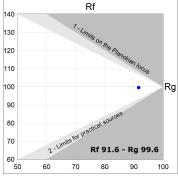

# **TECHNICAL SPECIFICATIONS:**

Light output: 1.264 lm °K: 2700 Plum: 14,1W CRI: 90 Efficacy: 89,6 lm/w R9: 58 Type: СОВ MacAdam: 3

**LED Lifetime:** 50.000 L80 B10 (Ta=25°C) **Power Supply:** 220-240V 50/60Hz

### **PHOTOMETRIC DATA:**

K11SF1523RW927NMW

 $\eta$  = 100%

lmax = 1215 cd/klm

UTE: 1,00A

CIE: 94 97 99 100 100