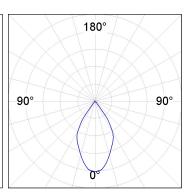

## **PHOTOMETRIC DATA:**

K11SF1523RW927DWB  $\eta = 100\%$ 

lmax = 1215 cd/klm

UTE: 1,00A

CIE: 94 97 99 100 100