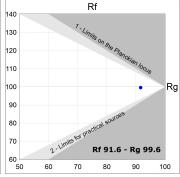

# **TECHNICAL SPECIFICATIONS:**

Light output: 1.264 lm °K: 2700 Plum: 13,9W CRI: 90 Efficacy: 90,9 lm/w R9: 58 Type: СОВ 3 MacAdam:

 LED Lifetime:
 50.000 L80 B10 (Ta=25°C)
 Power Supply:
 220-240V 50/60Hz

 Power:
 13W
 Gear:
 Adjustable DALI

Light output tolerance +/- 10%

EPD