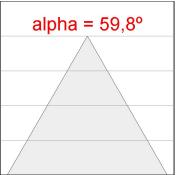

## **PHOTOMETRIC DATA:**

K11SF1523RW927DWB  $\eta = 100\%$ 

lmax = 1215 cd/klm

UTE: 1,00A

CIE: 94 97 99 100 100