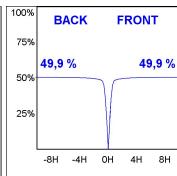

## **PHOTOMETRIC DATA:**

K11SF1523RW927DWB  $\eta = 100\%$ 

lmax = 1215 cd/klm

UTE: 1,00A

CIE: 94 97 99 100 100