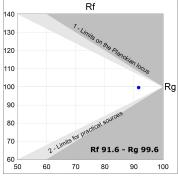

## **TECHNICAL SPECIFICATIONS:**

Light output: 1.264 lm °K: 2700 Plum: 13,9W CRI: 90 Efficacy: 90,9 lm/w R9: 58 Type: СОВ 3 MacAdam:

 LED Lifetime:
 50.000 L80 B10 (Ta=25°C)
 Power Supply:
 220-240V 50/60Hz