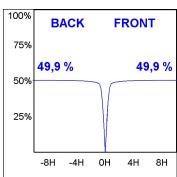

#### **PHOTOMETRIC DATA:**

K11SF1523RW927DMW  $\eta$  = 100%

lmax = 1215 cd/klm

UTE: 1,00A

CIE: 94 97 99 100 100