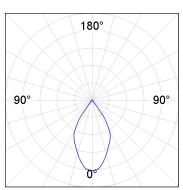

#### **PHOTOMETRIC DATA:**

K11SF1523RW927DMW  $\eta$  = 100%

lmax = 1215 cd/klm

UTE: 1,00A

CIE: 94 97 99 100 100