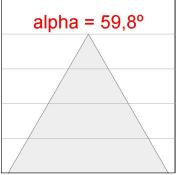

#### **PHOTOMETRIC DATA:**

K11SF1523RW927DMW  $\eta$  = 100%

lmax = 1215 cd/klm

UTE: 1,00A

CIE: 94 97 99 100 100