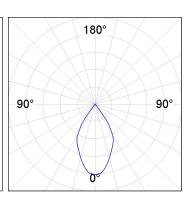

## **PHOTOMETRIC DATA:**

K11SF1523RW927DMB  $\eta = 100\%$ 

lmax = 1215 cd/klm

UTE: 1,00A

CIE: 94 97 99 100 100