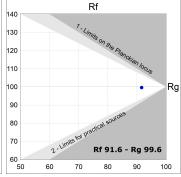

# **TECHNICAL SPECIFICATIONS:**

Light output: 1.264 lm °K: 2700 Plum: 13,9W CRI: 90 Efficacy: 90,9 lm/w R9: 58 Type: СОВ 3 MacAdam:

 LED Lifetime:
 50.000 L80 B10 (Ta=25°C)
 Power Supply:
 220-240V 50/60Hz