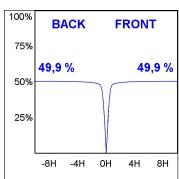

## **PHOTOMETRIC DATA:**

K11SF1523RW927DMB  $\eta = 100\%$ 

lmax = 1215 cd/klm

UTE: 1,00A

CIE: 94 97 99 100 100