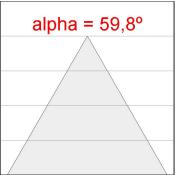

## **PHOTOMETRIC DATA:**

K11SF1523RW927DMB  $\eta = 100\%$ 

lmax = 1215 cd/klm

UTE: 1,00A

CIE: 94 97 99 100 100