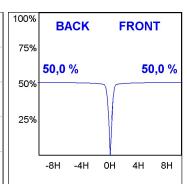

### **PHOTOMETRIC DATA:**

$$\label{eq:continuity} \begin{split} \text{K11SF1523RF940NMB} \\ \eta &= 100\% \\ \text{Imax} &= 2200 \text{ cd/kIm} \\ \text{UTE:} \end{split}$$

CIE: 98 99 100 100 100