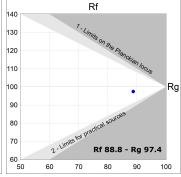

# **TECHNICAL SPECIFICATIONS:**

Light output: 1.474 lm °K: 4000 Plum: 14,1W CRI: 90 Efficacy: 104,5 lm/w R9: 65 UGR: <19 MacAdam: 3

**Type:** COB **Power Supply:** 220-240V 50/60Hz

LED Lifetime: 50.000 L80 B10 (Ta=25°C) Gear: Electronic