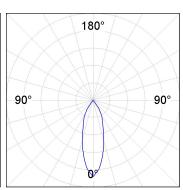

### **PHOTOMETRIC DATA:**

$$\label{eq:continuity} \begin{split} \text{K11SF1523RF940NMB} \\ \eta &= 100\% \\ \text{Imax} &= 2200 \text{ cd/kIm} \\ \text{UTE:} \end{split}$$

CIE: 98 99 100 100 100