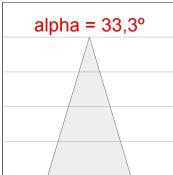

### **PHOTOMETRIC DATA:**

$$\label{eq:continuity} \begin{split} \text{K11SF1523RF940NMB} \\ \eta &= 100\% \\ \text{Imax} &= 2200 \text{ cd/kIm} \\ \text{UTE:} \end{split}$$

CIE: 98 99 100 100 100