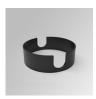

# **KOMBIC 100 SURFACE**

K11SF1523RF940NMB

- KOMBIC 100 SF 1500 IP23 9NW RF FL MA/BK

Description:

Finish: metalized polycarbonate mate

Weight: 502 g

Installation: Surface

# **KOMBIC 100 SURFACE**

K11SF1523RF940NMB

# KOMBIC 100 SF 1500 IP23 9NW RF FL MA/BK