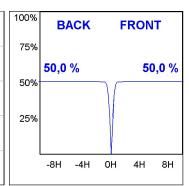

# **PHOTOMETRIC DATA:**

K11SF1523RF940NBW  $\eta = 100\%$ Imax = 2279 cd/klm UTE:

CIE: 100 100 100 100 100

Data according to regulations 2019/2020/EU and 2019/2015/EU