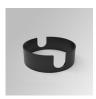

## **KOMBIC 100 SURFACE**

K11SF1523RF940NBW

KOMBIC 100 SF 1500 IP23 9NW RF FL BK/WH

Description:

Finish: Matte black RAL 9011

Weight: 502 g

Installation: Surface

## **KOMBIC 100 SURFACE**

K11SF1523RF940NBW

# **KOMBIC 100 SF 1500 IP23 9NW RF FL BK/WH**