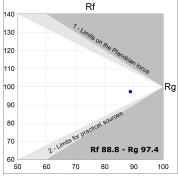

## **TECHNICAL SPECIFICATIONS:**

Light output: 1.416 lm °K: 4000 Plum: 14,1W CRI: 90 Efficacy: 100,4 lm/w R9: 65 UGR: <19 3

MacAdam: Type: СОВ

LED Lifetime: 50.000 L80 B10 (Ta=25°C) Gear: Electronic

Power Supply: