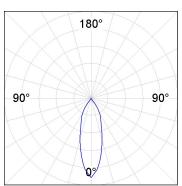

# **PHOTOMETRIC DATA:**

K11SF1523RF940NBW  $\eta = 100\%$ Imax = 2279 cd/klm UTE:

CIE: 100 100 100 100 100

Data according to regulations 2019/2020/EU and 2019/2015/EU