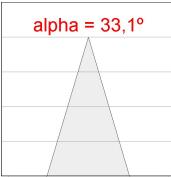

# **PHOTOMETRIC DATA:**

K11SF1523RF940NBW  $\eta = 100\%$ Imax = 2279 cd/klm UTE:

CIE: 100 100 100 100 100

Data according to regulations 2019/2020/EU and 2019/2015/EU