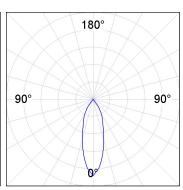

# **PHOTOMETRIC DATA:**

$$\label{eq:continuity} \begin{split} \text{K11SF1523RF940DWW} \\ \eta &= 100\% \\ \text{Imax} &= 2200 \text{ cd/klm} \\ \text{UTE:} \end{split}$$

CIE: 98 99 100 100 100