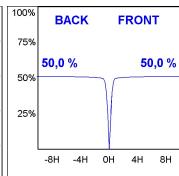

# **PHOTOMETRIC DATA:**

$$\label{eq:continuity} \begin{split} \text{K11SF1523RF940DWW} \\ \eta &= 100\% \\ \text{Imax} &= 2200 \text{ cd/klm} \\ \text{UTE:} \end{split}$$

CIE: 98 99 100 100 100