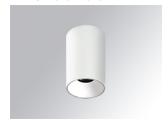

## **KOMBIC 100 SURFACE**

## K11SF1523RF940DWW

## **KOMBIC 100 SF 1500 IP23 9NW RF FL DA W/W**

## Description:

Suspended or ceiling mounting downlight model KOMBIC 100 SF by Lamp brand. Body made of white aluminum extrusion with reflector made of recycled polycarbonate R-PC FR WHITE TM non-brominated flame retardant additive. Flammability grade V0 according to UL94. White interior reflector. Heatsink made of die-cast aluminium. COB LED, colour temperature 4000K with CRI90. Luminaire with electronic DALI wiring included. Insolation Class I. Lifetime: 50.000 L80 B10. With IP23 degree of protection. Group 0 photobiological safety. Reflector aluminium Flood to achieve a controlled light distribution. Environmental Product Declaration - EPD®available, according to UNE-EN ISO 9001:2015 and UNE-EN ISO 14001:2015.

Finish: Matte white RAL 9010

Weight: 712 g

Installation: Recessed