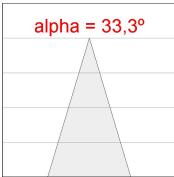

# **PHOTOMETRIC DATA:**

$$\label{eq:continuity} \begin{split} \text{K11SF1523RF940DWW} \\ \eta &= 100\% \\ \text{Imax} &= 2200 \text{ cd/klm} \\ \text{UTE:} \end{split}$$

CIE: 98 99 100 100 100