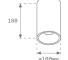

Finish: Matte white RAL 9010

Weight: 712 g

Installation: Recessed

## **TECHNICAL SPECIFICATIONS:**

Light output: 1.474 lm °K: 4000 Plum: 13,9W CRI: 90 Efficacy: 106 lm/w R9: 65 UGR: <19 MacAdam: 3

Type: СОВ Power Supply: 220-240V 50/60Hz LED Lifetime: 50.000 L80 B10 (Ta=25°C) Gear: Adjustable DALI