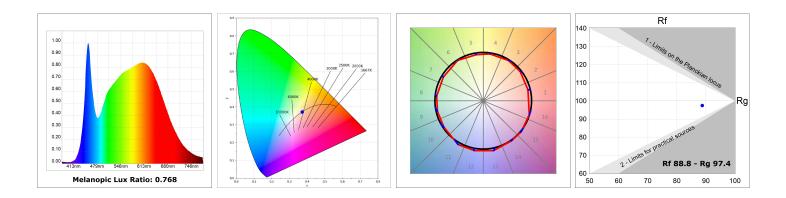

#### **TECHNICAL SPECIFICATIONS:**

| Light output: | 1.474 lm                 | ⁰К :          | 4000             |
|---------------|--------------------------|---------------|------------------|
| Plum:         | 13,9W                    | CRI :         | 90               |
| Efficacy:     | 106 lm/w                 | R9 :          | 65               |
| UGR:          | <19                      | MacAdam:      | 3                |
| Туре:         | СОВ                      | Power Supply: | 220-240V 50/60Hz |
| LED Lifetime: | 50.000 L80 B10 (Ta=25ºC) | Gear:         | Adjustable DALI  |
| Power:        | 13W                      |               |                  |