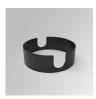

# **KOMBIC 100 SURFACE**

K11SF1523RF940DBW

- KOMBIC 100 SF 1500 IP23 9NW RF FL DA B/W

Description:

Finish: Matte black RAL 9011

Weight: 712 g

Installation: Recessed

# **KOMBIC 100 SURFACE**

K11SF1523RF940DBW

# **KOMBIC 100 SF 1500 IP23 9NW RF FL DA B/W**