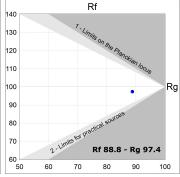

# **TECHNICAL SPECIFICATIONS:**

Light output: 1.416 lm °K: 4000 Plum: 13,9W CRI: 90 Efficacy: 101,8 lm/w R9: 65 UGR: <19 3 MacAdam:

 Type:
 COB
 Power Supply:
 220-240V 50/60Hz

 LED Lifetime:
 50.000 L80 B10 (Ta=25°C)
 Gear:
 Adjustable DALI

Power: 13W

Light output tolerance +/- 10%

EPD

Tel. +34937366800 Web www.lamp.es