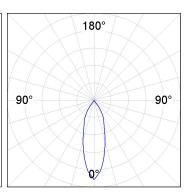

### **PHOTOMETRIC DATA:**

K11SF1523RF940DBW  $\eta = 100\%$ Imax = 2279 cd/klm UTE:

CIE: 100 100 100 100 100