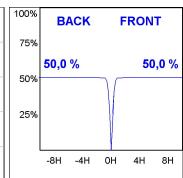

### **PHOTOMETRIC DATA:**

K11SF1523RF940DBW  $\eta = 100\%$ Imax = 2279 cd/klm UTE:

CIE: 100 100 100 100 100