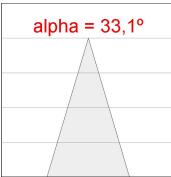

### **PHOTOMETRIC DATA:**

K11SF1523RF940DBW  $\eta = 100\%$ Imax = 2279 cd/klm UTE:

CIE: 100 100 100 100 100