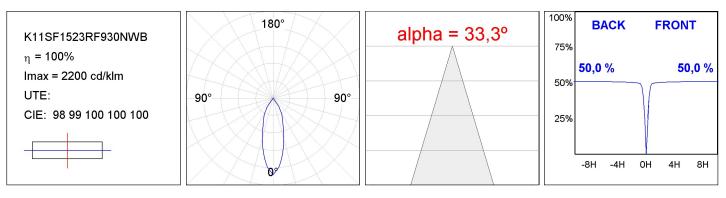

#### **PHOTOMETRIC DATA :**

LAMP reserves the right to change the technical specifications of their products. These changes will allow the continual improvement of the products and will also ensure the conformity to current legal changes. Updated information is always available in our website www.lamp.es

#### **TECHNICAL SPECIFICATIONS:**

| Light output: | 1.382 lm                 | °K :          | 3000             |  |
|---------------|--------------------------|---------------|------------------|--|
| Plum:         | 14,1W                    | CRI :         | 90               |  |
| Efficacy:     | 98 lm/w                  | MacAdam:      | 3                |  |
| UGR:          | <19                      | Power Supply: | 220-240V 50/60Hz |  |
| Туре:         | COB                      | Gear:         | Electronic       |  |
| LED Lifetime: | 50.000 L80 B10 (Ta=25°C) |               |                  |  |
| Power:        | 13W                      |               |                  |  |