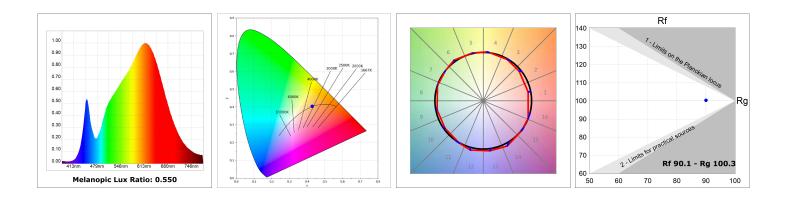

#### **TECHNICAL SPECIFICATIONS:**

| Light output: | 1.382 lm                 | °K :          | 3000             |  |
|---------------|--------------------------|---------------|------------------|--|
| Plum:         | 14,1W                    | CRI :         | 90               |  |
| Efficacy:     | 98 lm/w                  | MacAdam:      | 3                |  |
| UGR:          | <19                      | Power Supply: | 220-240V 50/60Hz |  |
| Туре:         | COB                      | Gear:         | Electronic       |  |
| LED Lifetime: | 50.000 L80 B10 (Ta=25°C) |               |                  |  |
| Power:        | 13W                      |               |                  |  |