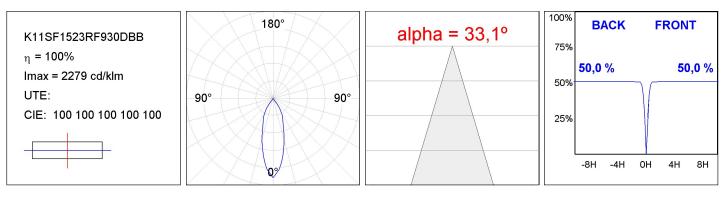

#### **TECHNICAL SPECIFICATIONS:**

| Light output: | 1.328 lm                 | ⁰K :          | 3000             |
|---------------|--------------------------|---------------|------------------|
| Plum:         | 13,9W                    | CRI :         | 90               |
| Efficacy:     | 95,5 lm/w                | MacAdam:      | 3                |
| UGR:          | <19                      | Power Supply: | 220-240V 50/60Hz |
| Туре:         | СОВ                      | Gear:         | Adjustable DALI  |
| LED Lifetime: | 50.000 L80 B10 (Ta=25⁰C) |               |                  |
| Power:        | 13W                      |               |                  |

#### **PHOTOMETRIC DATA :**

LAMP reserves the right to change the technical specifications of their products. These changes will allow the continual improvement of the products and will also ensure the conformity to current legal changes. Updated information is always available in our website www.lamp.es