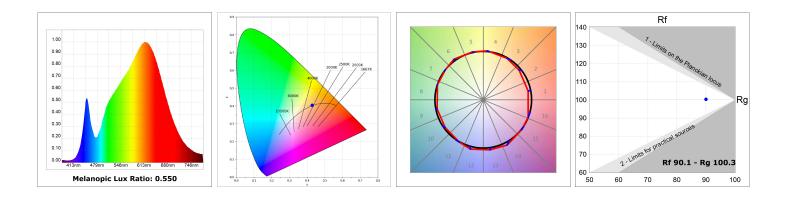

#### **TECHNICAL SPECIFICATIONS:**

| Light output: | 1.328 lm                 | ⁰K :          | 3000             |
|---------------|--------------------------|---------------|------------------|
| Plum:         | 13,9W                    | CRI :         | 90               |
| Efficacy:     | 95,5 lm/w                | MacAdam:      | 3                |
| UGR:          | <19                      | Power Supply: | 220-240V 50/60Hz |
| Туре:         | СОВ                      | Gear:         | Adjustable DALI  |
| LED Lifetime: | 50.000 L80 B10 (Ta=25⁰C) |               |                  |
| Power:        | 13W                      |               |                  |

#### **PHOTOMETRIC DATA :**

LAMP reserves the right to change the technical specifications of their products. These changes will allow the continual improvement of the products and will also ensure the conformity to current legal changes. Updated information is always available in our website www.lamp.es