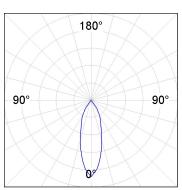

### **PHOTOMETRIC DATA:**

K11SF1523RF927NMW  $\eta = 100\%$ Imax = 2200 cd/klm UTE:

CIE: 98 99 100 100 100