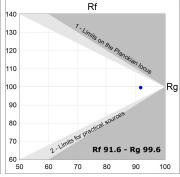

# **TECHNICAL SPECIFICATIONS:**

Light output: 1.325 lm °K: 2700 Plum: 14,1W CRI: 90 Efficacy: 93,9 lm/w R9: 58 UGR: <19 MacAdam: 3

**Type:** COB **Power Supply:** 220-240V 50/60Hz

LED Lifetime: 50.000 L80 B10 (Ta=25°C) Gear: Electronic