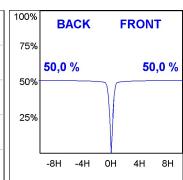

### **PHOTOMETRIC DATA:**

K11SF1523RF927NMW  $\eta = 100\%$ Imax = 2200 cd/klm UTE:

CIE: 98 99 100 100 100