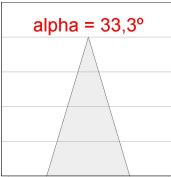

### **PHOTOMETRIC DATA:**

K11SF1523RF927NMW  $\eta = 100\%$ Imax = 2200 cd/klm UTE:

CIE: 98 99 100 100 100